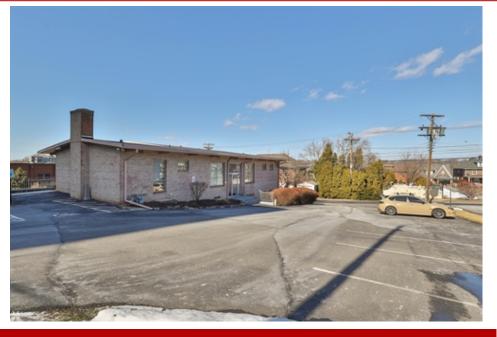

## 2061 Fairview Avenue #C, Wilson, PA 18042

- » MLS #: 751885
- » Commercial | 700 ft<sup>2</sup>
- » More Info: 2061FairviewC.IsForSale.com

Theresa Calantoni (610) 867-8888 (Office) (484) 893-1213 (Direct) marketing@homespotmedia.com

## Remarks

Prime Professional Condo for sale! This strategic location is directly across from St. Luke's Hospital Easton Campus and offers excellent visibility and accessibility. The space features a welcoming waiting room, reception area, small break area, three exam rooms/offices, a large storage closet, and a half bath. Ample on-site parking ensures convenience for both clients and staff. The monthly condo fee of \$550 covers gas heat, central air, electricity, waste disposal, snow removal, grass cutting, and common area cleaning services, providing a hassle-free experience. Perfect for healthcare professionals or office-based businesses that service the medical industry. Don't miss out on this fantastic opportunity to own your office for less than leasing. Conveniently located with quick access to major highways 22/33/248 and much more.