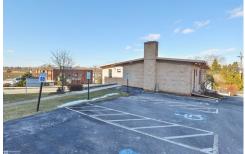

## 2061 Fairview Avenue #C, Wilson, PA 18042

- » MLS #: 751885
- » Commercial | 700 ft<sup>2</sup>
- » More Info: 2061FairviewC.IsForSale.com

Theresa Calantoni (610) 867-8888 (Office) (484) 893-1213 (Direct) marketing@homespotmedia.com

## Remarks

Prime Professional Condo for sale! This strategic location is directly across from St. Luke's Hospital Easton Campus and offers excellent visibility and accessibility. The space features a welcoming waiting room, reception area, small break area, three exam rooms/offices, a large storage closet, and a half bath. Ample on-site parking ensures convenience for both clients and staff. The monthly condo fee of \$550 covers gas heat, central air, electricity, waste disposal, snow removal, grass cutting, and common area cleaning services, providing a hassle-free experience. Perfect for healthcare professionals or office-based businesses that service the medical industry. Don't miss out on this fantastic opportunity to own your office for less than leasing. Conveniently located with quick access to major highways 22/33/248 and much more.